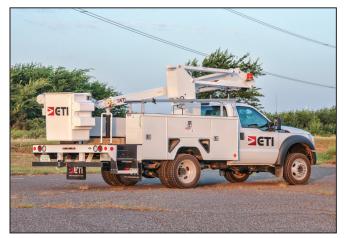

# **ETC 35 SNT**

#### **POWERFUL SOLUTION**

The ETC 35 SNT is a non-insulated unit with 40' of working height and 390 degrees of non-continuous rotation. This aerial is an articulated, telescoping model providing the end-user a powerful solution to meet all personnel lifting needs in the field. Bucket mounted controls, variable speed controls and hydraulic bucket leveling are standard on this unit with a multitude of available options to suit each customized need.