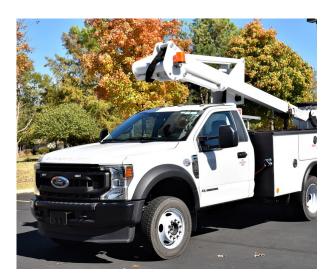

Telescopic Ford New F-550 Diesel 4x4

### Telescopic Ford New F-550 Diesel 4x4

#### **AERIAL UNIT DETAILS**

- 40 ft Working Height
- 26' ft Side Reach
- Articulated Telescopic
- Elec/Hydraulics Controls
- 24 x 30 Platform

#### CHASSIS DETAILS

- New Ford F-550
- 6.7 Liter Diesel Engine
- Automatic Transmission
- 4x4
- Electric Windows and Locks
- Backup Camera