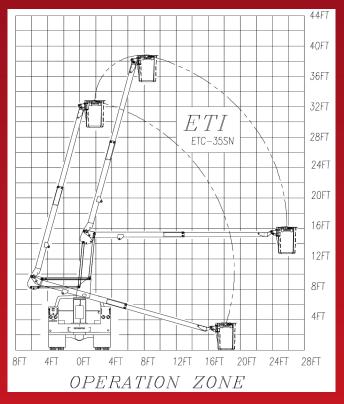

#### **AERIAL UNIT DETAILS**

- 40 ft Working Height
- 26' ft Side Reach
- Articulated Telescopic
- Elec/Hydraulics Controls
- 24 x 30 Platform

#### **POWERFUL SOLUTION**

The ETC 35 SNT is a non-insulated unit with 40' of working height and 390 degrees of non-continuous rotation. This aerial is an articulated, telescoping model providing the end-user a powerful solution to meet all personnel lifting needs in the field. Bucket mounted controls, variable speed controls and hydraulic bucket leveling are standard on this unit with a multitude of available options to suit each customized need.

#### **GENERAL SPECIFICATIONS\***

| Height to bottom of bucket |                     |
|----------------------------|---------------------|
| Working height             | 40 ft 0 in.         |
| Side reach, End mount      |                     |
| Rotation                   | 390° Non-continuous |
| Lower boom articulation    | 0 to 95 degrees     |
| Upper boom travel          | 17 to 75 degrees    |
| Stow height                |                     |
| Rated bucket capacity      |                     |