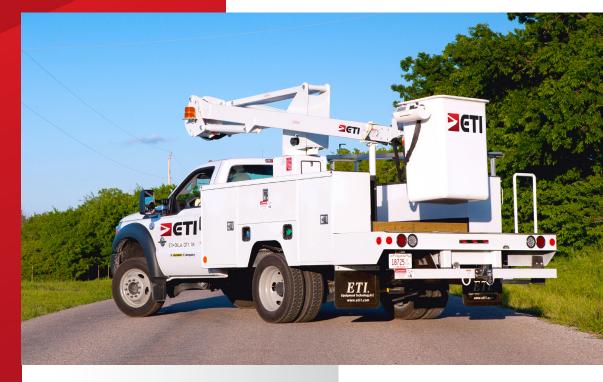

#### **BODY DETAILS**

- PALFINGER Steel Service Bed
- 108 in Length + 36 in Tail shelf
- 60 Galvanneal Steel material
- Stainless Latches
- Master lock system for all doors
- LED Lighting
- Non Skid coating on walking surfaces
- CS Tail Shelf Side Entry

#### CHASSIS DETAILS

- New Ford F-550
- 6.7 Liter Diesel Engine
- Automatic Transmission
- 4x4
- Electric Windows and Locks
- Backup Camera

#### **POWERFUL SOLUTION**

The ETC 35 SNT is a non-insulated unit with 40' of working height and 390 degrees of non-continuous rotation. This aerial is an articulated, telescoping model providing the end-user a powerful solution to meet all personnel lifting needs in the field. Bucket mounted controls, variable speed controls and hydraulic bucket leveling are standard on this unit with a multitude of available options to suit each customized need.